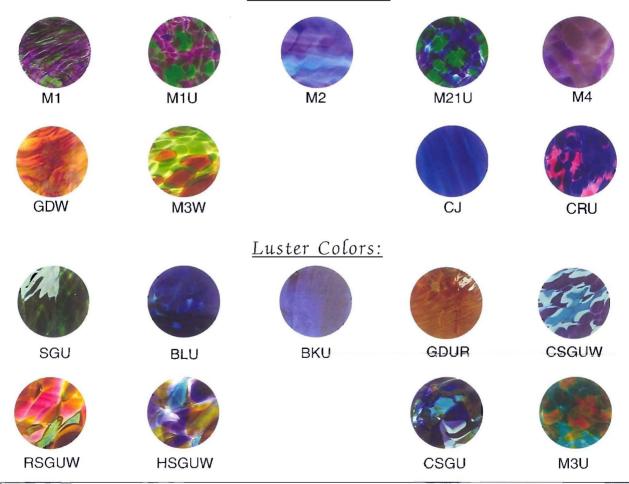

#### Blended Colors:

**Transparents:** C-Cobalt, G-Green, DG-Dark Green, A-Aqua, HU-Hyacinth Uncased, R-Rose, DR-Dark Rose, SR-Scarlet Red, OR-Orange, GDU-Gold Uncased, L-Lime, BY-Brilliant Yellow

**Blended Colors:** M1-Hyacinth & Green Mix, MIU-Hyacinth & Green Mix Uncased, M2-Hyacinth & Aqua Mix, M2IU-Purple Green Mix, M4-Opal Violet & Hyacinth Mix, GDW-Gold on Opal White, M3W - Green & Gold on Opal White, CJ - Cobalt on Opal Jade, CRU-Cobalt and Rose Mix Uncased

Luster Colors: SGU-Silver Green Uncased, BLU-Silver Blue Uncased, BKU-Silver Black Uncased, GDUR-Silver Gold Reduced, CSGUW-Cobalt & Silver Green Mix Uncased on White, RSGUW-Rose & Silver Green Mix Uncased on White, HSGUW Hyacinth & Silver Green Mix Uncased on White, CSGU-Colbalt & Silver Green Mix Uncased, M3U-Green & Gold Uncased