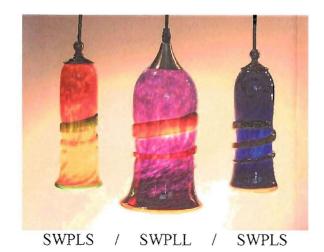

## New Items

**SWCOP** 

Pendant Lights

**SWEGA** 

Each piece is hand formed. Please expect unique variations. All items available in any color.