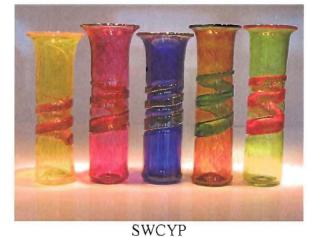

## New Items

**SWCOP** 

Pendant Lights

**SWEGA** 

Each piece is hand formed. Please expect unique variations. All items available in any color.