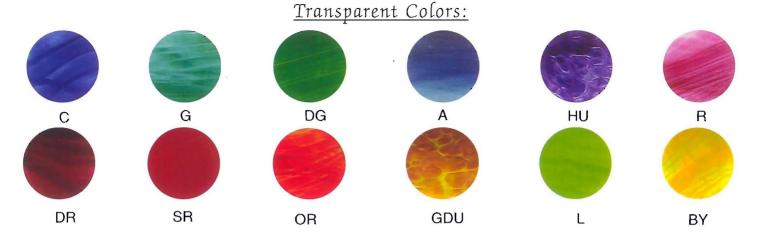

#### Blended Colors:

**Transparents:** C-Cobalt, G-Green, DG-Dark Green, A-Aqua, HU-Hyacinth Uncased, R-Rose, DR-Dark Rose, SR-Scarlet Red, OR-Orange, GDU-Gold Uncased, L-Lime, BY-Brilliant Yellow

**Blended Colors:** M1-Hyacinth & Green Mix, MIU-Hyacinth & Green Mix Uncased, M2-Hyacinth & Aqua Mix, M2IU-Purple Green Mix, M4-Opal Violet & Hyacinth Mix, GDW-Gold on Opal White, M3W - Green & Gold on Opal White, CJ - Cobalt on Opal Jade, CRU-Cobalt and Rose Mix Uncased

Luster Colors: SGU-Silver Green Uncased, BLU-Silver Blue Uncased, BKU-Silver Black Uncased, GDUR-Silver Gold Reduced, CSGUW-Cobalt & Silver Green Mix Uncased on White, RSGUW-Rose & Silver Green Mix Uncased on White, HSGUW Hyacinth & Silver Green Mix Uncased on White, CSGU-Colbalt & Silver Green Mix Uncased, M3U-Green & Gold Uncased